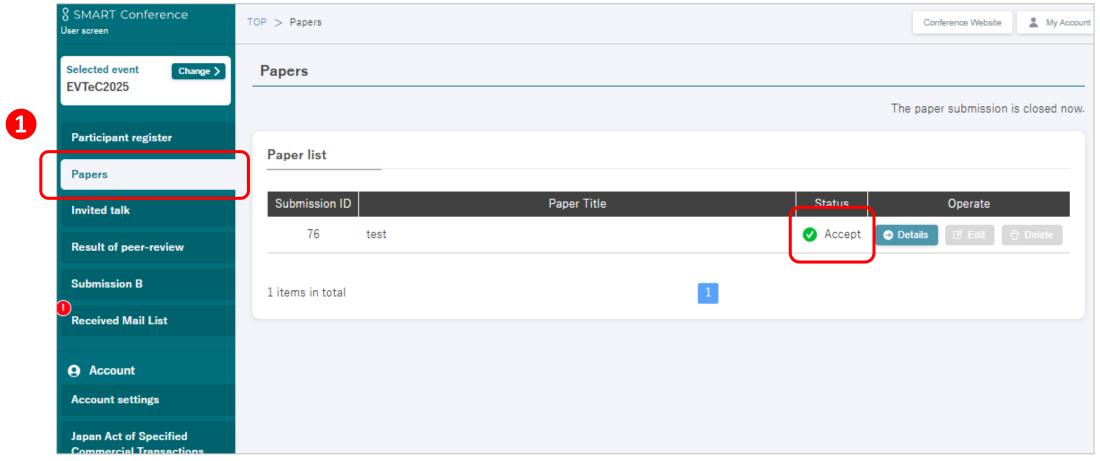

### How to Submit your Final Manuscript? (2) – Make sure your status

#### You will find the result if your abstract is accepted.

\*Comments from the committee can be found in the notification of acceptance (sent by Email). In case you received the notification email with "Accept with revision", please write your extended abstract with their suggestions or advice. (No need resubmission of abstract)