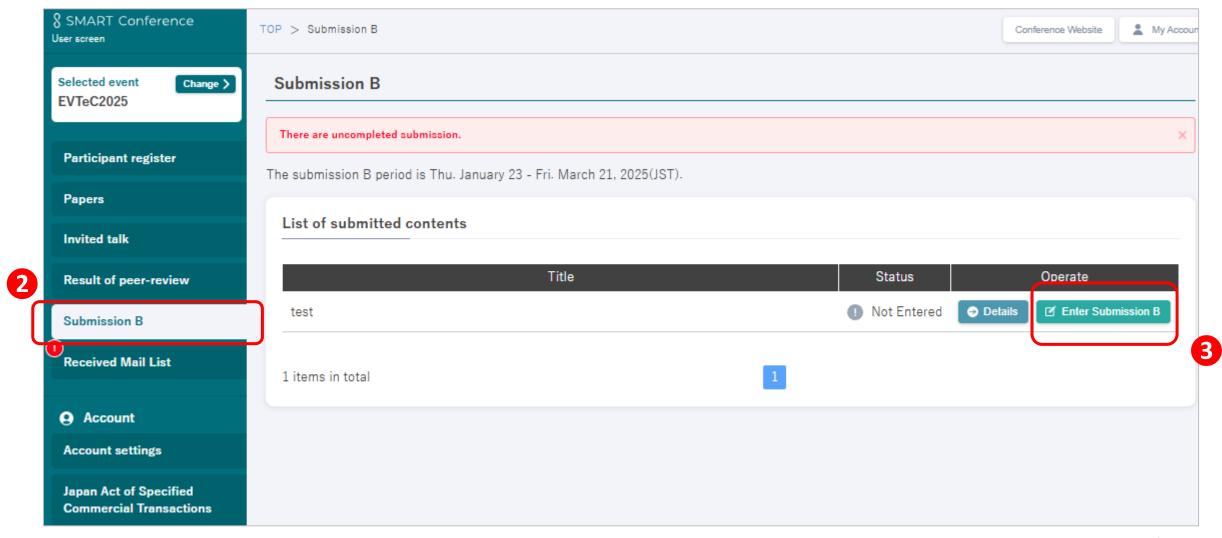

## How to Submit your Final Manuscript?(3) – Submission

#### Select "Submission B" and click "Enter Submission B" to submit your extended abstract