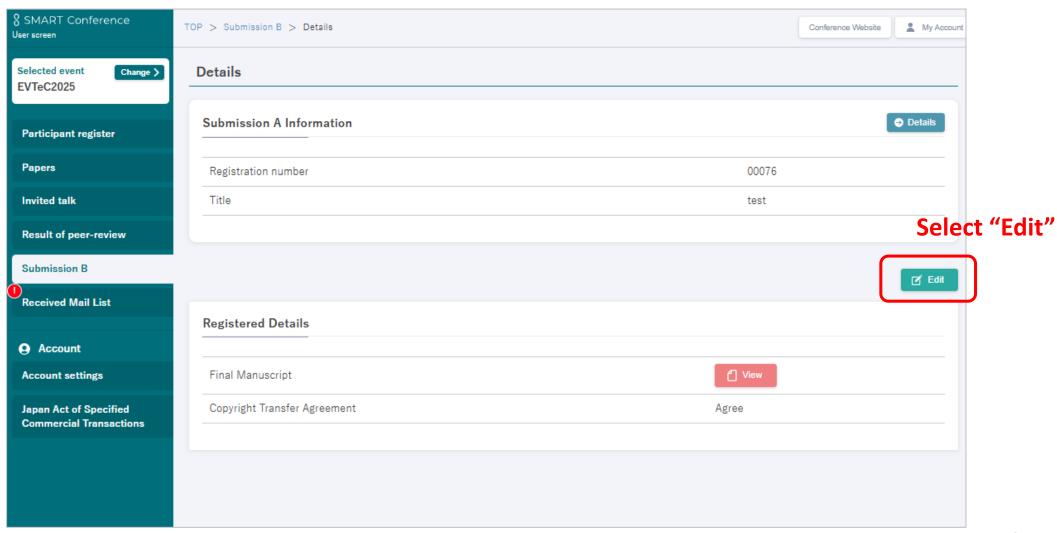

### How to edit your Final Manuscript? (1)

#### Your paper is listed in your account.