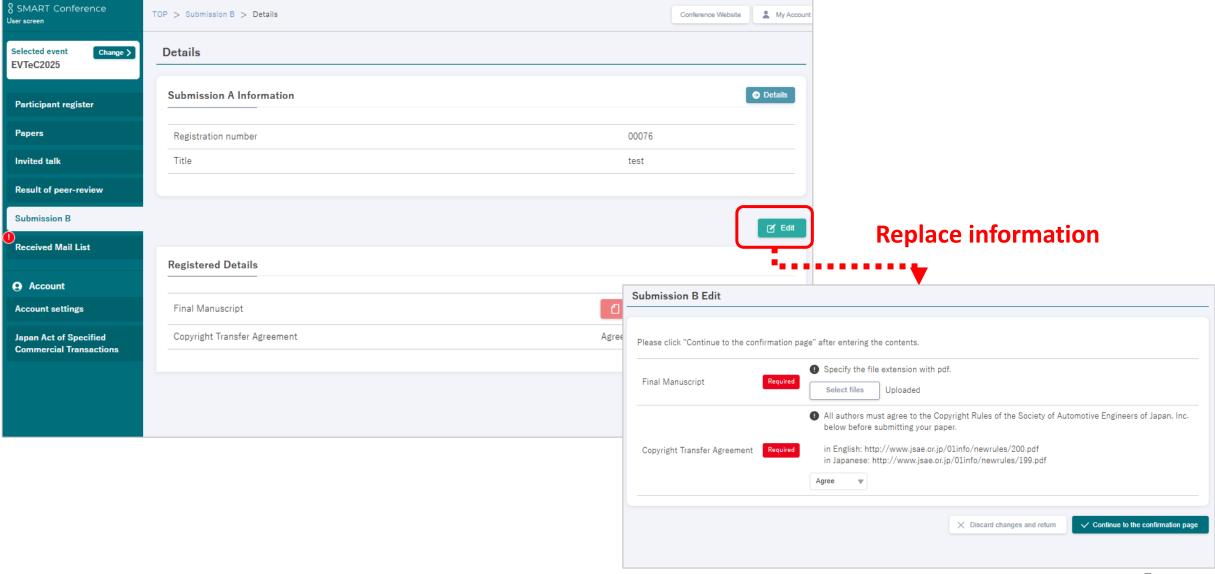

of acceptance (sent by Email). In case you received the notification email with "Accept with revision", please write your extended abstract with their suggestions or advice. (No need resubmission of abstract)



## How to Submit your Final Manuscript?(3) – Submission

#### Select "Submission B" and click "Enter Submission B" to submit your extended abstract



### How to Submit your Final Manuscript? (4) – Upload your file

Upload your extended abstract and agree to transfer the copyright of your paper to the JSRM. And then, click "Continue to the confirmation page"



# **How to Submit your Final Manuscript? (5) – Complete!**

To complete, click "Send".



### How to edit your Final Manuscript? (1)

#### Your paper is listed in your account.



## How to edit your Final Manuscript? (2)