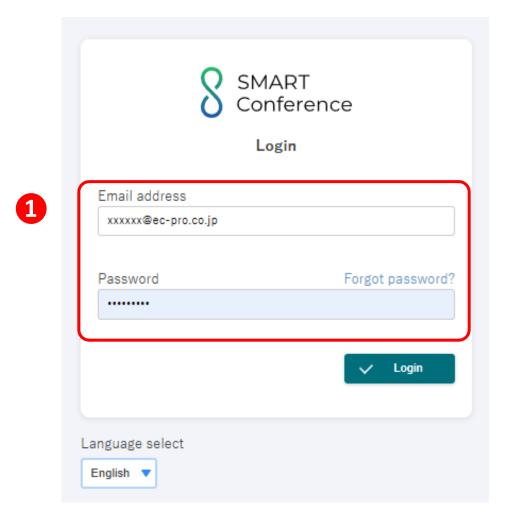

# How to Submit your Final Manuscript? (1) – Login

Log-in your account https://smartconf.jp/auth