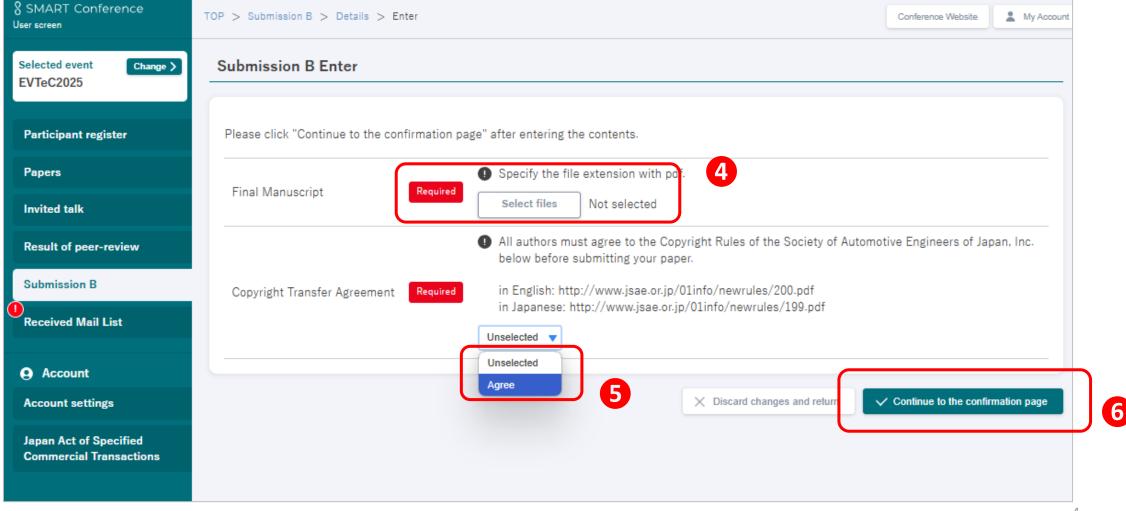

### How to Submit your Final Manuscript? (4) – Upload your file

Upload your extended abstract and agree to transfer the copyright of your paper to the JSRM. And then, click "Continue to the confirmation page"