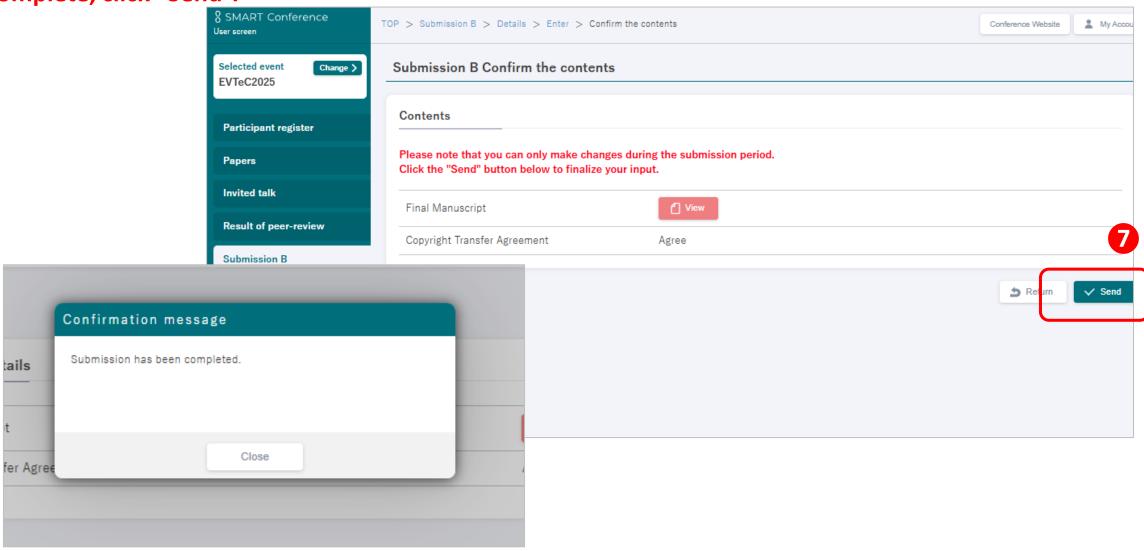

# **How to Submit your Final Manuscript? (5) – Complete!**

To complete, click "Send".